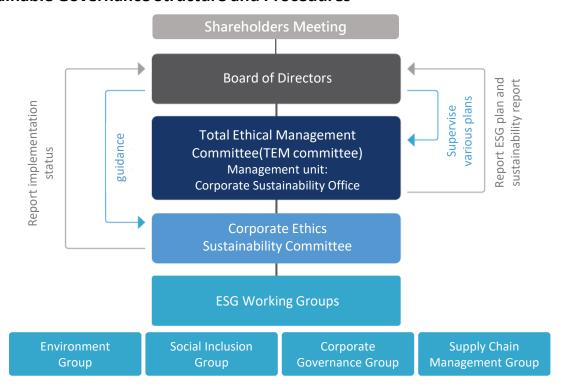

## **Sustainable Governance Structure and Procedures**

## **Committee Membership List**

## Total Ethical Management Committee (TEM Committee)

| Title                                               | Name            |
|-----------------------------------------------------|-----------------|
| Founder                                             | Chun-Chi Chou   |
| Chairperson                                         | Yuan-Chih Liu   |
| Vice Chairperson                                    | Ken-Yu Chou     |
| General Manager                                     | Ching-Hung Chen |
| General Manager                                     | Li-Hsin Chen    |
| Auditor General                                     | Su-Hsiang Chou  |
| Chief Ethics Officer & Chief Human Resource Officer | Bai-Chuan Yang  |
| Chief Financial Officer                             | Chih-Huan Chen  |
| Vice General Manager                                | Chuang-Yun Chou |
| Vice General Manager                                | Hong-Jun Xin    |
| Vice General Manager                                | Shao-Kang Lee   |
| Vice General Manager                                | Shou-Jen Su     |
| Vice General Manager                                | Chien-Kun Lee   |
| Vice General Manager                                | Yi-Jie Su       |

## **Corporate Ethics Sustainability Committee**

| Title                                               | Name             |
|-----------------------------------------------------|------------------|
| Chief Ethics Officer & Chief Human Resource Officer | Bai-Chuan Yang   |
| Chief Financial Officer                             | Chih-Huan Chen   |
| Vice General Manager                                | Chuang-Yun Chou  |
| Vice General Manager                                | Jun-An Lin       |
| Executive Senior Manager                            | Shu Chang        |
| Executive Senior Manager                            | Ching-Chih Chang |
| Executive Senior Manager                            | Wu-Hsiung Lin    |
| Senior Manager                                      | Chen Dan-Ni      |
| Senior Manager                                      | Ling-Ling Hsu    |
| Senior Manager                                      | Yu-Hsiao Chen    |
| Senior Manager                                      | Chen-Huang Shen  |
| Senior Manager                                      | Chin-Hsiung Lin  |
| Senior Manager                                      | Yi-He Yu         |
| Executive Manager                                   | Hui-Peng Huang   |